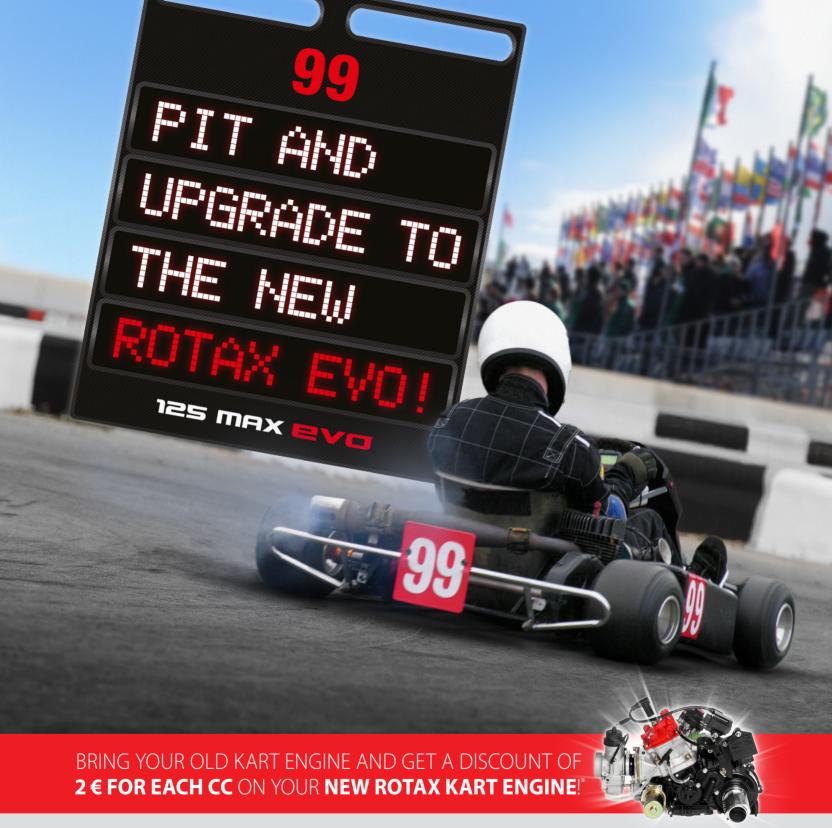

\*offer valid until 31.12.2015 and only with the purchase of a brand-new Rotax evo kart engine. Only one old kart engine and only kart engines from competitors will be accepted in exchange per purchase. We offer up to EUR 2,- incl. VAT or the equivalent in your local currency per cc (cubic centimeter) for your old 2-stroke kart engine but up to a maximum of 125 cc, as well as EUR 1,- for your old 4-stroke kart engine up to a maximum of 270 cc. Offer is limited to all Rotax kart distributors / service centers which are participating in this program. Limited trade in contigent available only.